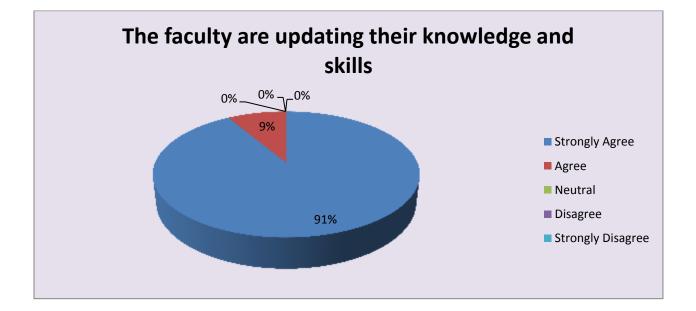

| Parameter                                           | Strongly<br>Agree | Agree | Neutral | Disagree | Strongly<br>Disagree | Total |
|-----------------------------------------------------|-------------------|-------|---------|----------|----------------------|-------|
| The faculty are updating their knowledge and skills | 32                | 3     | 0       | 0        | 0                    | 35    |
| Feedback frequency in<br>Percentage                 | 91                | 9     | 0       | 0        | 0                    | 100   |