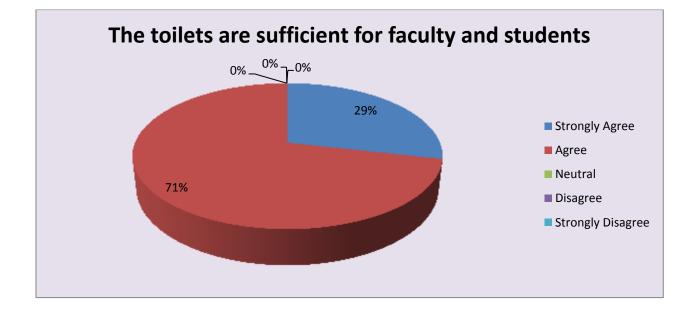

| Parameter                                              | Strongly<br>Agree | Agree | Neutral | Disagree | Strongly<br>Disagree | Total |
|--------------------------------------------------------|-------------------|-------|---------|----------|----------------------|-------|
| The toilets are sufficient for<br>faculty and students | 10                | 25    | 0       | 0        | 0                    | 35    |
| Feedback frequency in<br>Percentage                    | 29                | 71    | 0       | 0        | 0                    | 100   |