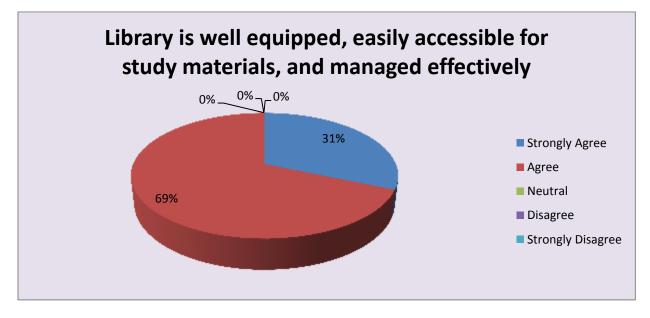

| Parameter                                                                                      | Strongly<br>Agree | Agree | Neutral | Disagree | Strongly<br>Disagree | Total |
|------------------------------------------------------------------------------------------------|-------------------|-------|---------|----------|----------------------|-------|
| Library is well equipped, easily<br>accessible for study materials,<br>and managed effectively | 11                | 24    | 0       | 0        | 0                    | 35    |
| Feedback frequency in<br>Percentage                                                            | 31                | 69    | 0       | 0        | 0                    | 100   |