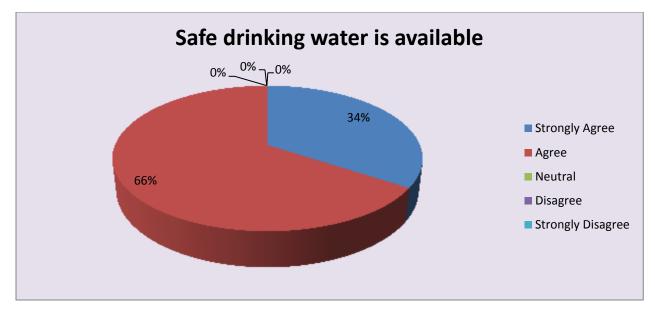

| Parameter                           | Strongly<br>Agree | Agree | Neutral | Disagree | Strongly<br>Disagree | Total |
|-------------------------------------|-------------------|-------|---------|----------|----------------------|-------|
| Safe drinking water is available    | 12                | 23    | 0       | 0        | 0                    | 35    |
| Feedback frequency in<br>Percentage | 34                | 66    | 0       | 0        | 0                    | 100   |