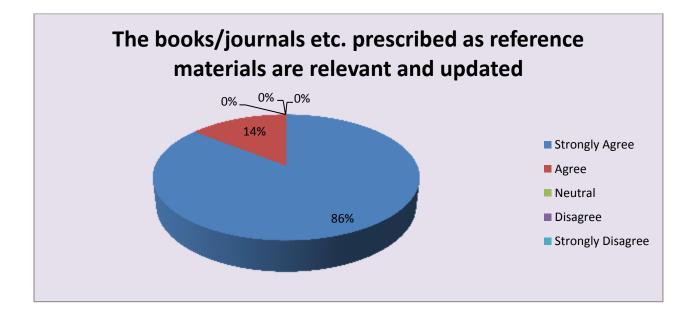

| Parameter                                                                                | Strongly<br>Agree | Agree | Neutral | Disagree | Strongly<br>Disagree | Total |
|------------------------------------------------------------------------------------------|-------------------|-------|---------|----------|----------------------|-------|
| The books/journals etc.<br>prescribed as reference materials<br>are relevant and updated | 30                | 5     | 0       | 0        | 0                    | 35    |
| Feedback frequency in<br>Percentage                                                      | 86                | 14    | 0       | 0        | 0                    | 100   |