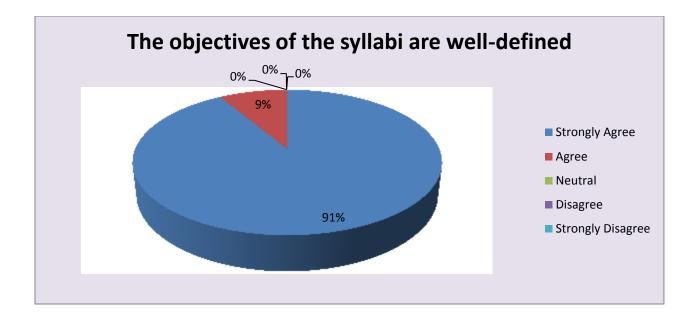

| Parameter                                      | Strongly<br>Agree | Agree | Neutral | Disagree | Strongly<br>Disagree | Total |
|------------------------------------------------|-------------------|-------|---------|----------|----------------------|-------|
| The objectives of the syllabi are well-defined | 32                | 3     | 0       | 0        | 0                    | 35    |
| Feedback frequency in<br>Percentage            | 91                | 9     | 0       | 0        | 0                    | 100   |