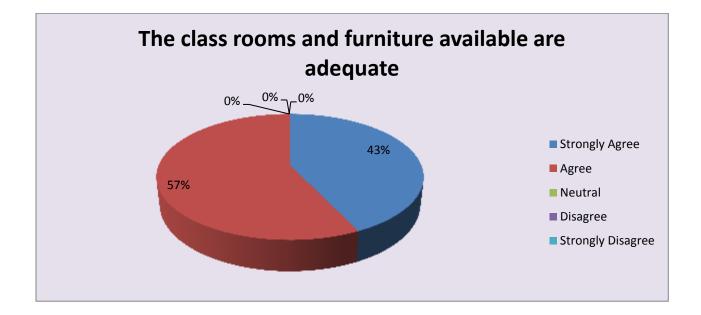

#### FEEDBACK ON INFRASTRUCTURE

| Parameter                                            | Strongly<br>Agree | Agree | Neutral | Disagree | Strongly<br>Disagree | Total |
|------------------------------------------------------|-------------------|-------|---------|----------|----------------------|-------|
| The class rooms and furniture available are adequate | 15                | 20    | 0       | 0        | 0                    | 35    |
| Feedback frequency in<br>Percentage                  | 100               | 0     | 0       | 0        | 0                    | 100   |