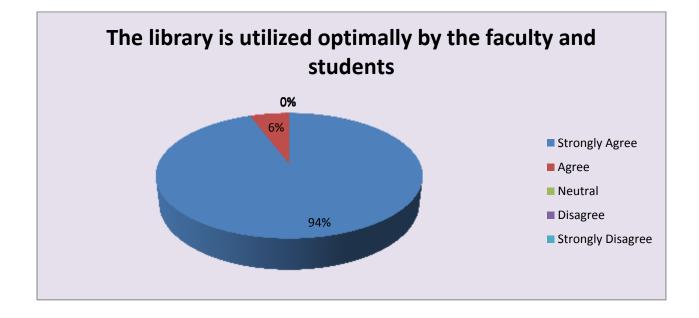

| Parameter                                                     | Strongly<br>Agree | Agree | Neutral | Disagree | Strongly<br>Disagree | Total |
|---------------------------------------------------------------|-------------------|-------|---------|----------|----------------------|-------|
| The library is utilized optimally by the faculty and students | 33                | 2     | 0       | 0        | 0                    | 35    |
| Feedback frequency in<br>Percentage                           | 94                | 6     | 0       | 0        | 0                    | 100   |