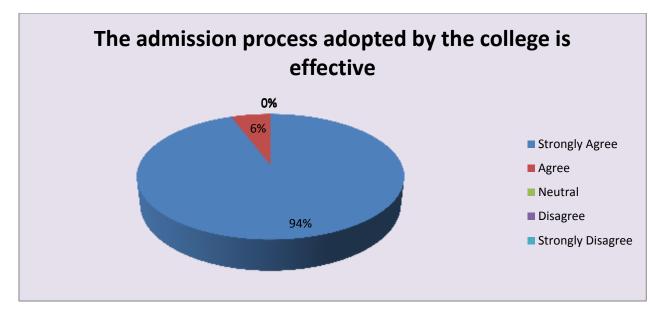

#### FEEDBACK ON TEACHING, LEARNING AND EVALUATION

| Parameter                                                 | Strongly<br>Agree | Agree | Neutral | Disagree | Strongly<br>Disagree | Total |
|-----------------------------------------------------------|-------------------|-------|---------|----------|----------------------|-------|
| The admission process adopted by the college is effective | 33                | 2     | 0       | 0        | 0                    | 35    |
| Feedback frequency in<br>Percentage                       | 94                | 6     | 0       | 0        | 0                    | 100   |