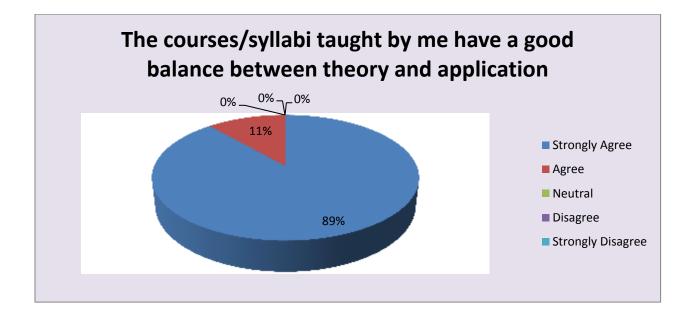

#### FEEDBACK ON CURRICULUM

| Parameter                                                                                 | Strongly<br>Agree | Agree | Neutral | Disagree | Strongly<br>Disagree | Total |
|-------------------------------------------------------------------------------------------|-------------------|-------|---------|----------|----------------------|-------|
| The courses/syllabi taught by me<br>have a good balance between<br>theory and application | 31                | 4     | 0       | 0        | 0                    | 35    |
| Feedback frequency in<br>Percentage                                                       | 89                | 11    | 0       | 0        | 0                    | 100   |