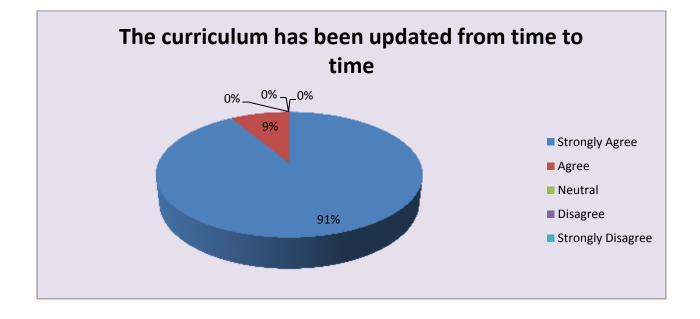

| Parameter                                         | Strongly<br>Agree | Agree | Neutral | Disagree | Strongly<br>Disagree | Total |
|---------------------------------------------------|-------------------|-------|---------|----------|----------------------|-------|
| The curriculum has been updated from time to time | 32                | 3     | 0       | 0        | 0                    | 35    |
| Feedback frequency in<br>Percentage               | 91                | 9     | 0       | 0        | 0                    | 100   |